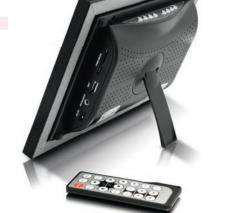

Built-in speakers Menu selection buttons

Headphone jack

6 Power adapter port

7 USB port connection

SD / MS / MMC

Remote control

Trame stand (rotates 90° for vertical orientation)

-OR-

Connect your digital camera, digital camcorder or USB drive through the unit's USB ports